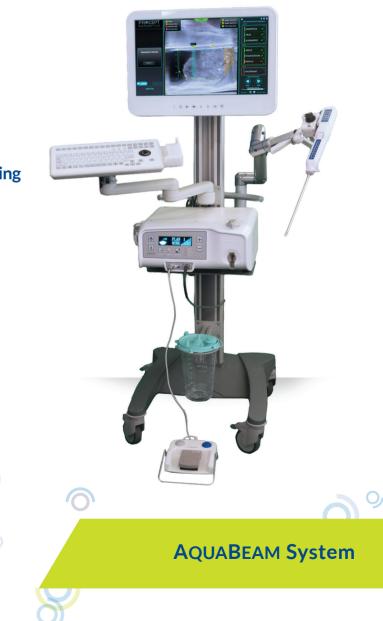

#### **REAL-TIME IMAGE GUIDANCE** and **SURGICAL PLANNING**

Combining intra-procedural ultrasound image guidance and cystoscopic visualization, the AQUABEAM System is designed for improved decision making and precise tissue resection. The AQUABEAM<sup>®</sup> System leverages the Company's core Aquablation technology, a precise and controlled waterjet that is designed for heat-free and immediate removal of prostate tissue for the treatment of BPH. The AQUABEAM System is designed to enable real-time surgical planning and mapping of the prostate utilizing intra-procedural ultrasound imaging, followed by robotically controlled Aquablation of the defined resection area.