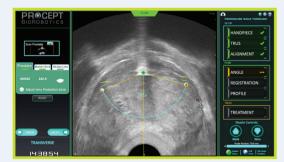

Cystoscopic Visualization

Treatment area is clearly defined prior to resection via intra-procedural ultrasound imaging and computer assisted guidance.

Angle Planning – Transverse View

Contour Planning - Sagittal View