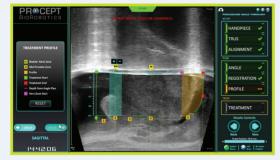

Cystoscopic Visualization

Treatment area is clearly defined prior to resection via intra-procedural ultrasound imaging and computer assisted guidance.

Angle Planning – Transverse View

Contour Planning - Sagittal View