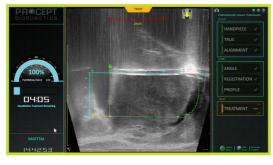

#### **ROBOTIC EXECUTION**

Pulsating near the speed of sound, a robotically controlled, high-velocity waterjet resects the prostatic tissue in accordance with the planned treatment area.

Aquablation