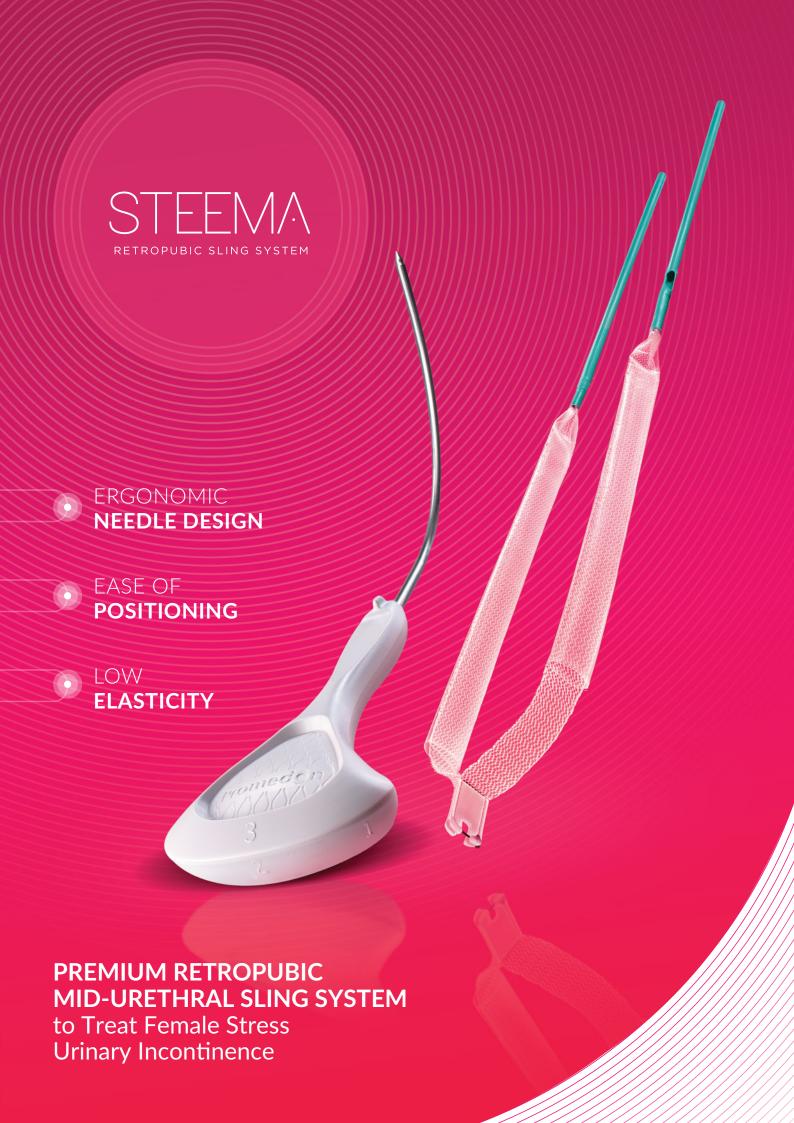

# POLYPROPYLENE TYPE I SLING

Thermosealed edges provide better structural support.
Low elasticity sling.

### PROTECTIVE SHEATH Minimizes friction and tissue damage during sling passage.

### **ERGONOMIC HANDLE**

Ergonomic design ensures precise, controlled maneuvering.

## POSITION LANDMARKS

Provides a reference to the position of the needle tip during blind maneuvers.