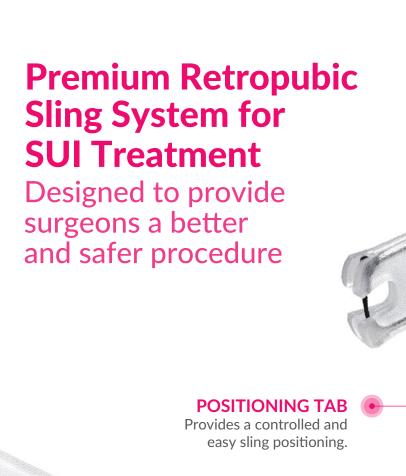

## POSITION LANDMARKS

Provides a reference to the position of the needle tip during blind maneuvers.