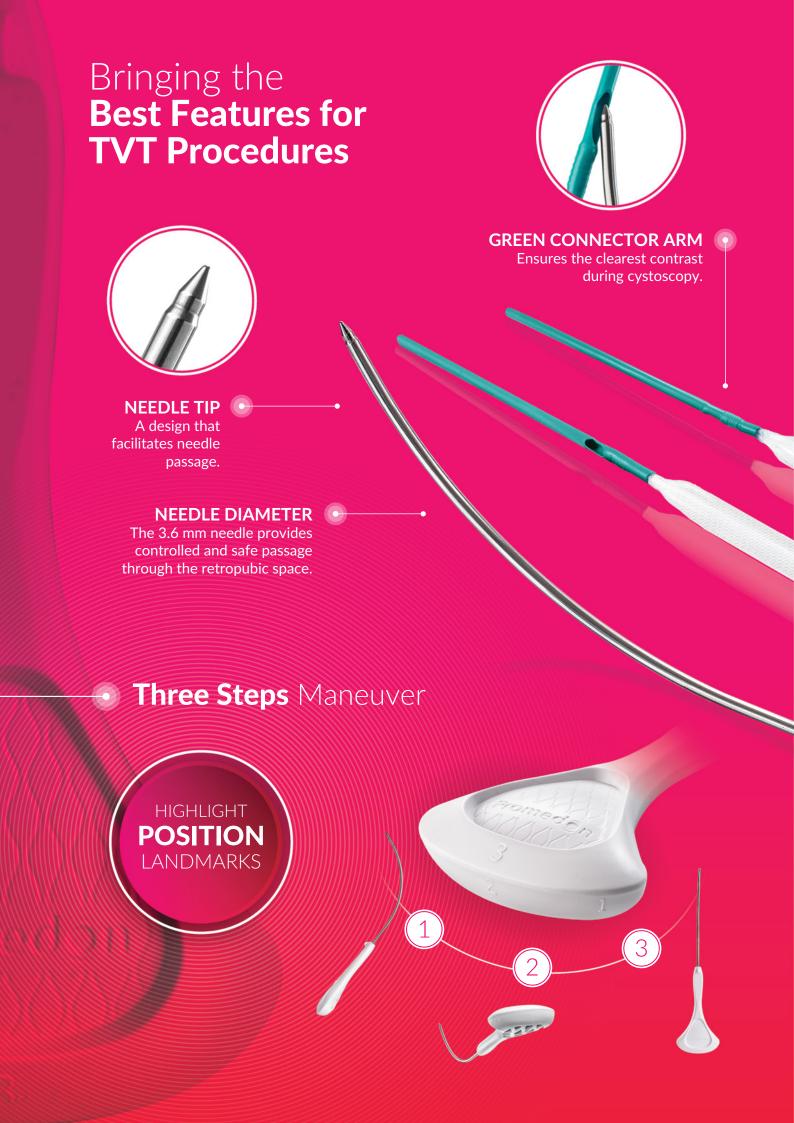

### PROTECTIVE SHEATH Minimizes friction and tissue damage during sling passage.

### **ERGONOMIC HANDLE**

Ergonomic design ensures precise, controlled maneuvering.

## POSITION LANDMARKS

Provides a reference to the position of the needle tip during blind maneuvers.