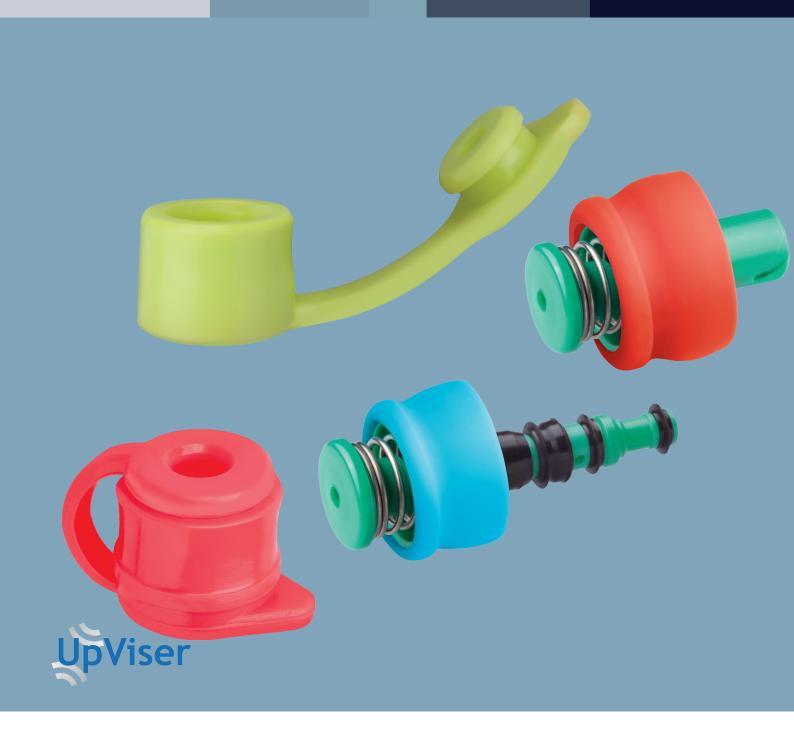

# Valve sets for endoscope

In a practical disposable set

# Biopsy valve, air/water valve, suction

- Suitable for Olympus OES 40, EVIS 140, 145, 160, 165, 180, 185, 190, 240, 260, 290
- Minimises cross-contamination risks
- Supports constant performance

## Jet channel adapter

- Used together with the rinsing hose in connection with a rinsing pump for flushing with rinsing fluids
- igthip With integrated non-return valve
- □ Individually sterile packed