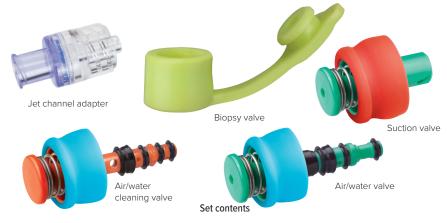

# Biopsy valve, air/water valve, suction

- Suitable for Olympus OES 40, EVIS 140, 145, 160, 165, 180, 185, 190, 240, 260, 290
- Minimises cross-contamination risks
- Supports constant performance

## Jet channel adapter

- Used together with the rinsing hose in connection with a rinsing pump for flushing with rinsing fluids
- igthip With integrated non-return valve
- □ Individually sterile packed

| Set contents                                                                                 | Pieces per box | Manufacturer Product Code |
|----------------------------------------------------------------------------------------------|----------------|---------------------------|
| Biopsy valve, air/water valve, suction valve & jet channel adapter                           | 25             | AWV-KIT-01-OLY            |
| Biopsy valve, air/water valve, suction valve                                                 | 25             | AWV-KIT-02-OLY            |
| Air/water valve, suction valve                                                               | 25             | AWV-KIT-03-OLY            |
| Biopsy valve, air/water valve, suction valve, air/water cleaning valve                       | 25             | AWV-KIT-04-OLY            |
| Biopsy valve, air/water valve, suction valve, air/water cleaning valve & jet channel adapter | 25             | AWV-KIT-05-OLY            |
| Air/water valve, suction valve, air/water cleaning valve & jet channel adapter               | 25             | AWV-KIT-06-OLY            |
| Air/water cleaning valve                                                                     | 100            | AWV-KIT-07-OLY            |
| Jet channel adapter                                                                          | 100            | ADA-JC-OUS                |