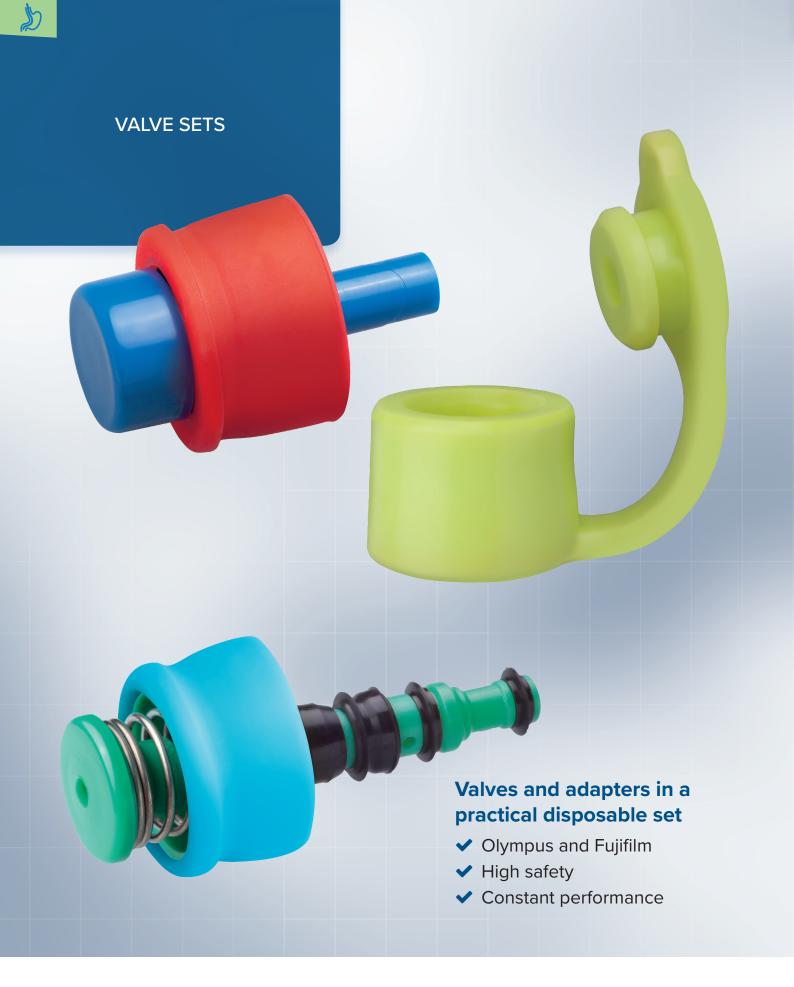

# Valve sets for endoscope

In a practical disposable set

# Features

# Biopsy valve, air/water valve, suction

- Suitable for Olympus OES 40, EVIS 140, 145, 160, 165, 180, 185, 190, 240, 260, 290
- Minimises cross-contamination risks
- Supports constant performance

## Jet channel adapter

- Used together with the rinsing hose in connection with a rinsing pump for flushing with rinsing fluids
- igthip With integrated non-return valve
- □ Individually sterile packed