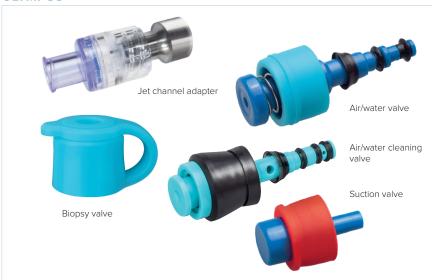

# Biopsy valve, air/water valve, suction

- Suitable for Olympus OES 40, EVIS 140, 145, 160, 165, 180, 185, 190, 240, 260, 290
- Minimises cross-contamination risks
- Supports constant performance

## Jet channel adapter

- Used together with the rinsing hose in connection with a rinsing pump for flushing with rinsing fluids
- igthip With integrated non-return valve
- □ Individually sterile packed