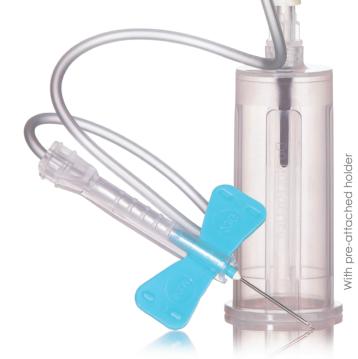

## SOL-CARE™ Safety Blood Collection Needle

with or without pre-attached holder

## SOL-CARE™ Safety Blood Collection Needle Range

|                                                    |              | Needle outer<br>diameter |     | Needle length               |    | Tubing length |     |
|----------------------------------------------------|--------------|--------------------------|-----|-----------------------------|----|---------------|-----|
| Product configuration                              | Product code | Gauge                    | Mm  | Inches                      | Mm | Inches        | Mm  |
| <b>Luer Adapter</b><br>without Pre-attached holder | 110201030009 | 25G                      | 0.5 | 3/4                         | 19 | 12            | 305 |
| With Pre-attached holder                           | 110201030010 |                          |     |                             |    |               |     |
| <b>Luer Adapter</b><br>without Pre-attached holder | 110201030005 | 23G                      | 0.6 | 3/4                         | 19 | 12            | 305 |
| With Pre-attached holder                           | 110201030006 |                          |     |                             |    |               |     |
| <b>Luer Adapter</b><br>without Pre-attached holder | 110201030001 | 21G                      | 0.8 | 3/4                         | 19 | 12            | 305 |
| With Pre-attached holder                           | 110201030002 |                          |     |                             |    |               |     |
| <b>Luer Adapter</b><br>without Pre-attached holder | 110201030011 | 25G                      | 0.5 | <sup>3</sup> / <sub>4</sub> | 19 | 7             | 178 |
| With Pre-attached holder                           | 110201030012 |                          |     |                             |    |               |     |
| <b>Luer Adapter</b><br>without Pre-attached holder | 110201030007 | 23G                      | 0.6 | 3/4                         | 19 | 7             | 178 |
| With Pre-attached holder                           | 110201030008 |                          |     |                             |    |               |     |
| <b>Luer Adapter</b><br>without Pre-attached holder | 110201030003 | 21G                      | 0.8 | 3/4                         | 19 | 7             | 178 |
| With Pre-attached holder                           | 110201030004 |                          |     |                             |    |               |     |