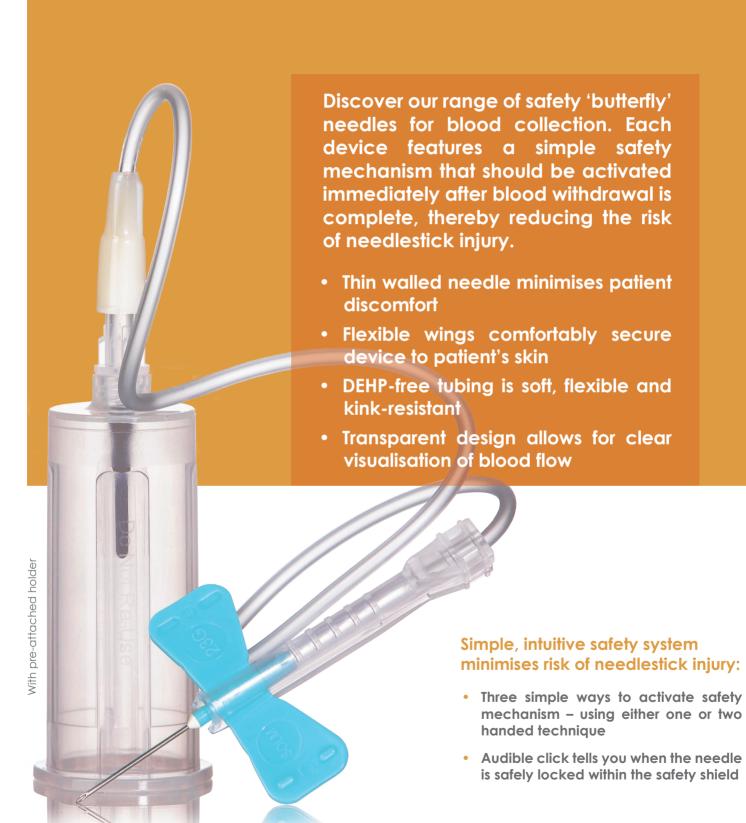

## SOL-CARE™ Safety Blood Collection Needle

with or without pre-attached holder

## SOL-CARE™ Safety Blood Collection Needle Range

|                                                    |              | Needle outer<br>diameter |     | Needle length               |    | Tubing length |     |
|----------------------------------------------------|--------------|--------------------------|-----|-----------------------------|----|---------------|-----|
| Product configuration                              | Product code | Gauge                    | Mm  | Inches                      | Mm | Inches        | Mm  |
| <b>Luer Adapter</b><br>without Pre-attached holder | 110201030009 | 25G                      | 0.5 | 3/4                         | 19 | 12            | 305 |
| With Pre-attached holder                           | 110201030010 |                          |     |                             |    |               |     |
| <b>Luer Adapter</b><br>without Pre-attached holder | 110201030005 | 23G                      | 0.6 | 3/4                         | 19 | 12            | 305 |
| With Pre-attached holder                           | 110201030006 |                          |     |                             |    |               |     |
| <b>Luer Adapter</b><br>without Pre-attached holder | 110201030001 | 21G                      | 0.8 | 3/4                         | 19 | 12            | 305 |
| With Pre-attached holder                           | 110201030002 |                          |     |                             |    |               |     |
| <b>Luer Adapter</b><br>without Pre-attached holder | 110201030011 | 25G                      | 0.5 | <sup>3</sup> / <sub>4</sub> | 19 | 7             | 178 |
| With Pre-attached holder                           | 110201030012 |                          |     |                             |    |               |     |
| <b>Luer Adapter</b><br>without Pre-attached holder | 110201030007 | 23G                      | 0.6 | 3/4                         | 19 | 7             | 178 |
| With Pre-attached holder                           | 110201030008 |                          |     |                             |    |               |     |
| <b>Luer Adapter</b><br>without Pre-attached holder | 110201030003 | 21G                      | 0.8 | 3/4                         | 19 | 7             | 178 |
| With Pre-attached holder                           | 110201030004 |                          |     |                             |    |               |     |