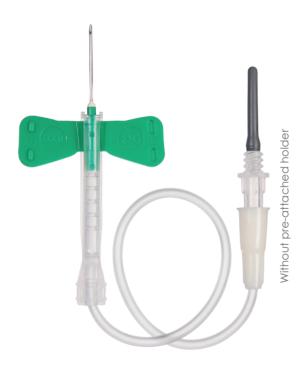

## SOL-CARE™ Safety Blood Collection Needle

with or without pre-attached holder

## SOL-CARE™ Safety Blood Collection Needle Range

|                                                    |              | Needle outer<br>diameter |     | Needle length               |    | Tubing length |     |
|----------------------------------------------------|--------------|--------------------------|-----|-----------------------------|----|---------------|-----|
| Product configuration                              | Product code | Gauge                    | Mm  | Inches                      | Mm | Inches        | Mm  |
| <b>Luer Adapter</b><br>without Pre-attached holder | 110201030009 | 25G                      | 0.5 | 3/4                         | 19 | 12            | 305 |
| With Pre-attached holder                           | 110201030010 |                          |     |                             |    |               |     |
| <b>Luer Adapter</b><br>without Pre-attached holder | 110201030005 | 23G                      | 0.6 | 3/4                         | 19 | 12            | 305 |
| With Pre-attached holder                           | 110201030006 |                          |     |                             |    |               |     |
| <b>Luer Adapter</b><br>without Pre-attached holder | 110201030001 | 21G                      | 0.8 | 3/4                         | 19 | 12            | 305 |
| With Pre-attached holder                           | 110201030002 |                          |     |                             |    |               |     |
| <b>Luer Adapter</b><br>without Pre-attached holder | 110201030011 | 25G                      | 0.5 | <sup>3</sup> / <sub>4</sub> | 19 | 7             | 178 |
| With Pre-attached holder                           | 110201030012 |                          |     |                             |    |               |     |
| <b>Luer Adapter</b><br>without Pre-attached holder | 110201030007 | 23G                      | 0.6 | 3/4                         | 19 | 7             | 178 |
| With Pre-attached holder                           | 110201030008 |                          |     |                             |    |               |     |
| <b>Luer Adapter</b><br>without Pre-attached holder | 110201030003 | 21G                      | 0.8 | 3/4                         | 19 | 7             | 178 |
| With Pre-attached holder                           | 110201030004 |                          |     |                             |    |               |     |